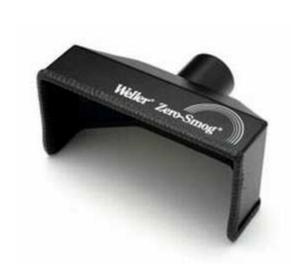

## **Exhaust Hood, For WFE2S and WFE2ES**

| <b>∢∢</b> previous | print        | close                           | next 🕪    |  |
|--------------------|--------------|---------------------------------|-----------|--|
| Product Details    |              |                                 |           |  |
| Catalog No.        |              | 0058735845                      |           |  |
| UPC Code           |              | 037103226129                    |           |  |
| Fits Tool(s)       |              | WFE2S/WFE2ES                    |           |  |
| Description        |              | Fume Extraction<br>Exhaust Hood |           |  |
| Packaging          |              | Industrial<br>Box/Carton        |           |  |
| Low Res. Imag      | ge <u>00</u> | 5873584                         | 5_100.jpg |  |
| High Res. Ima      | ge <u>00</u> | 5873584                         | 5_300.jpg |  |
| Stock Item         | N            | lormal St                       | ock Item  |  |

## **Product Features:**

- Metal hood for collecting fumes from a soldering work bench
- Compatible with WFE2S and WFE2ES ambient fume extraction systems
- Hood is 200 x 100 mm
- 3 foot flexible hose
- ESD safe